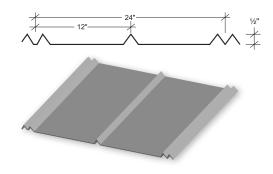

AWAIIAN BLUE *                                                    | BUCKSKIN *     | DESERT SAND *                                                                               | GRAY* *       | REGAL WHITE* *                                                                  |
| SADDLE TAN* *                                                      | LIGHT STONE* * | CLAY                                                                                        | POLAR WHITE * | VINTAGE WHITE                                                                   |

### Project: SCHRAW RESIDENCE



 $\mathsf{SLIMLINE}^{\circledast} \text{ in COBALT BLUE}$ 



Final color selection should be made from metal color chips.

### Corrugated



#### Perma-Clad®





## Stormproof<sup>®</sup>





### 5V Crimp



Slimline®



#### **WeatherSafe**<sup>®</sup>





#### **Project: McCALL RESIDENCE**

#### SLIMLINE® in IVY GREEN



project at metaldepots.com/colorvisualizer



For complete performance specifications, product limitations and disclaimers, please consult Metal Depot's Paint and Galvalume Plus® warranties.

Upon receipt of payment in full, these warranties are available by request for all painted or Galvalume Plus® prime products. Contact your local Metal Depot Sales Representative or visit www.metaldepots.com for sample copies.

© Metal Depots 2019, part of the Cornerstone Building Brands family. All Rights Reserved.