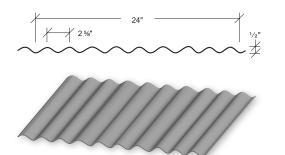

|
| HAWAIIAN BLUE *                                                    | BUCKSKIN *     | DESERT SAND *                                                                               | GRAY* *       | REGAL WHITE* *                                                                  |
| SADDLE TAN* *                                                      | LIGHT STONE* * | CLAY                                                                                        | POLAR WHITE * | VINTAGE WHITE                                                                   |

### Project: SCHRAW RESIDENCE



 $\mathsf{SLIMLINE}^{\circledast} \text{ in COBALT BLUE}$ 



Final color selection should be made from metal color chips.

### Corrugated



#### Perma-Clad®





## Stormproof<sup>®</sup>





### 5V Crimp



Slimline®



#### **WeatherSafe**<sup>®</sup>





#### **Project: McCALL RESIDENCE**

#### SLIMLINE® in IVY GREEN



project at metaldepots.com/colorvisualizer



For complete performance specifications, product limitations and disclaimers, please consult Metal Depot's Paint and Galvalume Plus® warranties.

Upon receipt of payment in full, these warranties are available by request for all painted or Galvalume Plus® prime products. Contact your local Metal Depot Sales Representative or visit www.metaldepots.com for sample copies.

© Metal Depots 2019, part of the Cornerstone Building Brands family. All Rights Reserved.