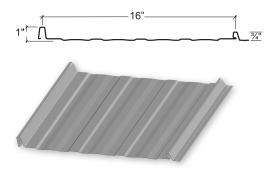

*                                                    | BUCKSKIN *     | DESERT SAND *                                                                               | GRAY* *       | REGAL WHITE* *                                                                  |
| SADDLE TAN* *                                                      | LIGHT STONE* * | CLAY                                                                                        | POLAR WHITE * | VINTAGE WHITE                                                                   |

### Project: SCHRAW RESIDENCE



 $\mathsf{SLIMLINE}^{\circledast} \text{ in COBALT BLUE}$ 



Final color selection should be made from metal color chips.

### Corrugated



#### Perma-Clad®





## Stormproof<sup>®</sup>





### 5V Crimp



Slimline®



#### **WeatherSafe**<sup>®</sup>





#### **Project: McCALL RESIDENCE**

#### SLIMLINE® in IVY GREEN



project at metaldepots.com/colorvisualizer



For complete performance specifications, product limitations and disclaimers, please consult Metal Depot's Paint and Galvalume Plus® warranties.

Upon receipt of payment in full, these warranties are available by request for all painted or Galvalume Plus® prime products. Contact your local Metal Depot Sales Representative or visit www.metaldepots.com for sample copies.

© Metal Depots 2019, part of the Cornerstone Building Brands family. All Rights Reserved.