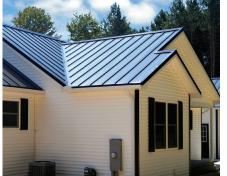

### Project: SCHRAW RESIDENCE

 $\mathsf{SLIMLINE}^{\circledast} \text{ in COBALT BLUE}$ 

Final color selection should be made from metal color chips.