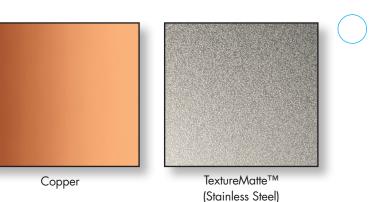

### Materials

In addition to the materials featured in our Prestige Collection, IMETCO offers a variety of steel and aluminum gauges, Galvalume®, stainless steel, and exotic metals such as zinc and titanium.

### Textures

IMETCO's mechanical textures, such as embossing, striations and ribs, accommodate a variety of aesthetic and structural requirements.

Our exclusive TextureMatte™, available for stainless steel and zinc, features a fine surface texture that reduces glare, minimizes the appearance of finger prints, and balances tonal variations.