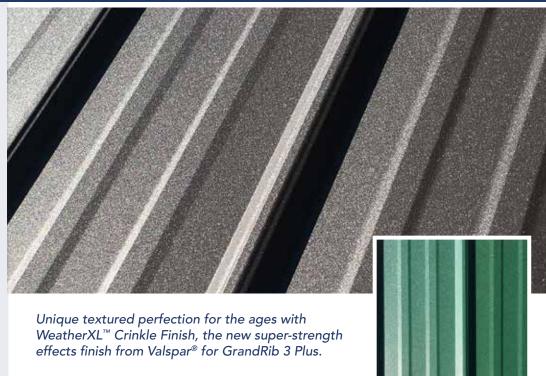

# PERFORMANCE YOU CAN SEE AND FEEL WEATHERXL™ CRINKLE FINISH

#### Color and Texture

The unique texture redirects light for enhanced visual depth, promising a step-change improvement over flat-panels' appearance. The coating has been responsively designed, so its subtle shading mirrors the eye's natural horizontal motion.