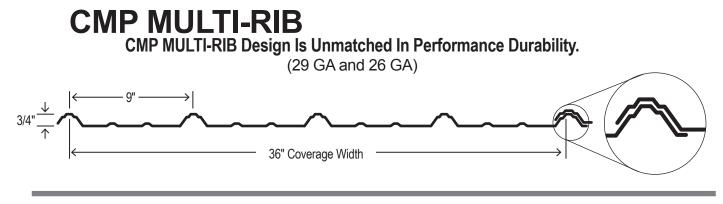

Construction Metal Products, Inc.



CMP manufactures a variety of metal roof and wall panels in 26 gauge and/or 29 gauge material. Please see the back of this chart to view the profiles that are available.

CMP's 40-year Silicon Polyester paint system, with Cool Roof Technology, provides solar reflectance ratings to meet today's Energy Star requirements. The 40-year paint system and galvalume steel guarantees a winning combination of weather-tested paint performance and superior corrosion resistance.





Coal Black

# 29/26 Gauge Color Chart





Galvalume





Due to variations in computer monitors, we cannot guarantee the accuracy of colors presented on-screen with actual products. Please refer to a color card or paint swatches to ensure color accuracy.



#### CMP R-PANEL A Superior Roof or Wall Panel with Maximum Strength.



## CMP 5-V

The 5-V's Stunning Design Makes it Very Popular with Residential and Commercial Customers.

(26 GA and 24 GA)



## **CMP NAIL STRIP**

Revolutionary Design Eliminates the need for Through Fasteners.

(26 GA and 24 GA)



### SAFETY PRECAUTIONS

Gloves should be worn to prevent injury while handling steel panels. Safety glasses should be worn to prevent eye injury when cutting or drilling steel panels with power tools. Use care when walking, sitting or kneeling on a steel roof to avoid a fall. Steel panels may become slippery when wet. Do not work on the steel panels when wet or when climatic conditions are not suitable for safe installation. Failure to comply with these procedures relieves the manufactu