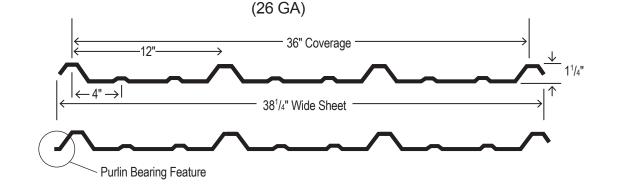

anufactures a variety of metal roof and wall panels in 26 gauge and/or 29 gauge material. Please see the back of this chart to view the profiles that are available.

CMP's 40-year Silicon Polyester paint system, with Cool Roof Technology, provides solar reflectance ratings to meet today's Energy Star requirements. The 40-year paint system and galvalume steel guarantees a winning combination of weather-tested paint performance and superior corrosion resistance.





Coal Black

# 29/26 Gauge Color Chart





Galvalume





Due to variations in computer monitors, we cannot guarantee the accuracy of colors presented on-screen with actual products. Please refer to a color card or paint swatches to ensure color accuracy.



#### CMP R-PANEL A Superior Roof or Wall Panel with Maximum Strength.



## CMP 5-V

The 5-V's Stunning Design Makes it Very Popular with Residential and Commercial Customers.

(26 GA and 24 GA)



## **CMP NAIL STRIP**

Revolutionary Design Eliminates the need for Through Fasteners.

(26 GA and 24 GA)



### SAFETY PRECAUTIONS

Gloves should be worn to prevent injury while handling steel panels. Safety glasses should be worn to prevent eye injury when cutting or drilling steel panels with power tools. Use care when walking, sitting or kneeling on a steel roof to avoid a fall. Steel panels may become slippery when wet. Do not work on the steel panels when wet or when climatic conditions are not suitable for safe installation. Failure to comply with these procedures relieves the manufacturer of responsibility for any resultant damage to or deterioration of the