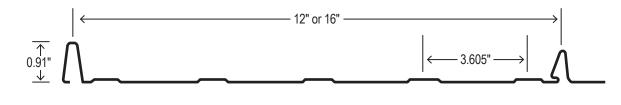

## **CMP NAIL STRIP**

Revolutionary Design Eliminates the need for Through Fasteners.

(26 GA and 24 GA)